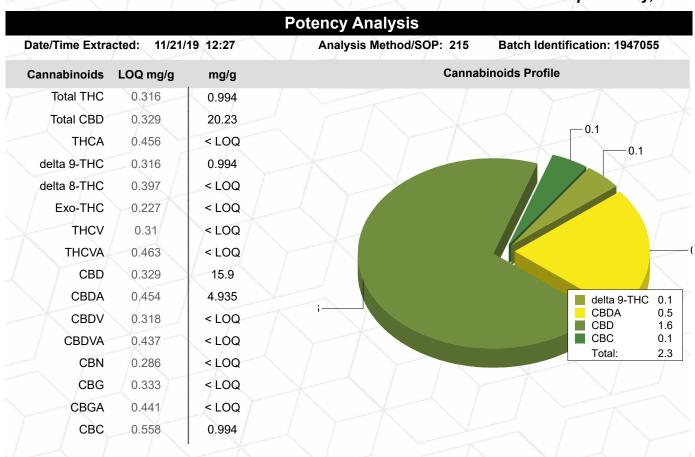

### Results at a Glance

Total THC: 0.0994 %

Total CBD: 2.023 %

Russell Kubfell

Russell Kuhfeld Quality Officer - 11/27/2019

#### The Apothecary, LLC

Total THC = delta 9-THC + (THCA \* 0.877)

Total CBD = CBD + (CBDA \* 0.877)

For Potency only delta 9-THC, THCA, CBD, CBDA are ORELAP accredited analytes.

Water Activity Action Level is 0.65. Results above 0.65 fail state testing requirements and will be highlighted Red.