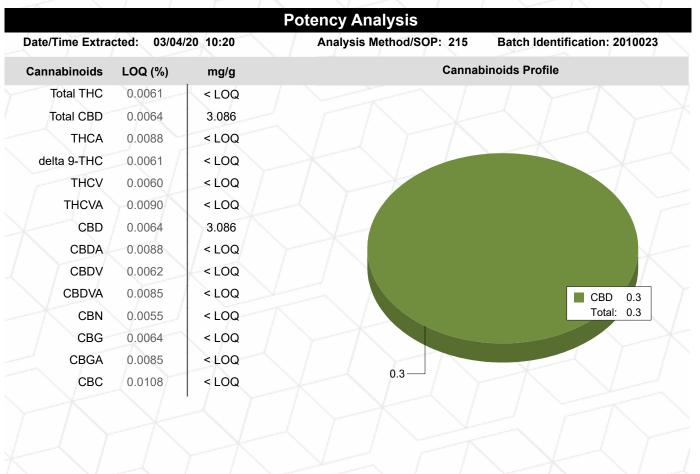

## **Results at a Glance**

Total THC : <LOQ (0.0061%) %

Total CBD: 0.3086 %

Eric Wendt Chief Science Officer - 3/5/2020

All QC samples met acceptance criteria of the method; data available upon request. These results relate only to the sample included on this report. The report may not be reproduced except in full, without the written permission of Green Leaf Lab. Lab results apply to the sample as received, samples were not collected per OAR 333-007 requirements

#### Batch: 2010023 - 215-Products

| Blank(2010023-BLK1) |            |        |       |                  |                |                |
|---------------------|------------|--------|-------|------------------|----------------|----------------|
| Analyte             | Result     | LOQ    | Units | %Recovery Limits | Extracted      | Analyzed       |
| THCA                | < LOQ      | 0.0221 | %     |                  | 03/04/20 10:20 | 03/04/20 16:28 |
| delta 9-THC         | < LOQ      | 0.0153 | %     |                  | 03/04/20 10:20 | 03/04/20 16:28 |
| THCV                | < LOQ      | 0.0150 | %     |                  | 03/04/20 10:20 | 03/04/20 16:28 |
| THCVA               | < LOQ      | 0.0224 | %     |                  | 03/04/20 10:20 | 03/04/20 16:28 |
| CBD                 | < LOQ      | 0.0159 | %     |                  | 03/04/20 10:20 | 03/04/20 16:28 |
| CBDA                | < LOQ      | 0.0220 | %     |                  | 03/04/20 10:20 | 03/04/20 16:28 |
| CBDV                | < LOQ      | 0.0154 | %     |                  | 03/04/20 10:20 | 03/04/20 16:28 |
| CBDVA               | < LOQ      | 0.0212 | %     |                  | 03/04/20 10:20 | 03/04/20 16:28 |
| CBN                 | < LOQ      | 0.0138 | %     |                  | 03/04/20 10:20 | 03/04/20 16:28 |
| CBG                 | < LOQ      | 0.0161 | %     |                  | 03/04/20 10:20 | 03/04/20 16:28 |
| CBGA                | < LOQ      | 0.0213 | %     |                  | 03/04/20 10:20 | 03/04/20 16:28 |
| CBC                 | < LOQ      | 0.0270 | %     |                  | 03/04/20 10:20 | 03/04/20 16:28 |
| Reference(2010      | 0023-SRM1) |        |       |                  |                |                |
| Analyte             | % Recovery | LOQ    | Units | %Recovery Limits | Extracted      | Analyzed       |
| delta 9-THC         | 89.4       | 0.0153 | %     | 80-120           | 03/04/20 10:20 | 03/04/20 16:51 |